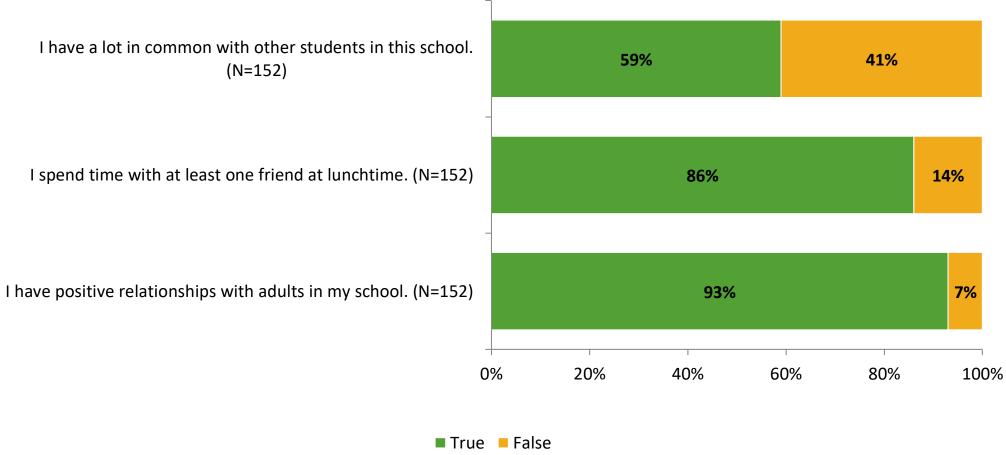

## **Relationships with Peers**

## **Relationships with Adults in School**

Follow us on Twitter: @k12insight

www.k12insight.com