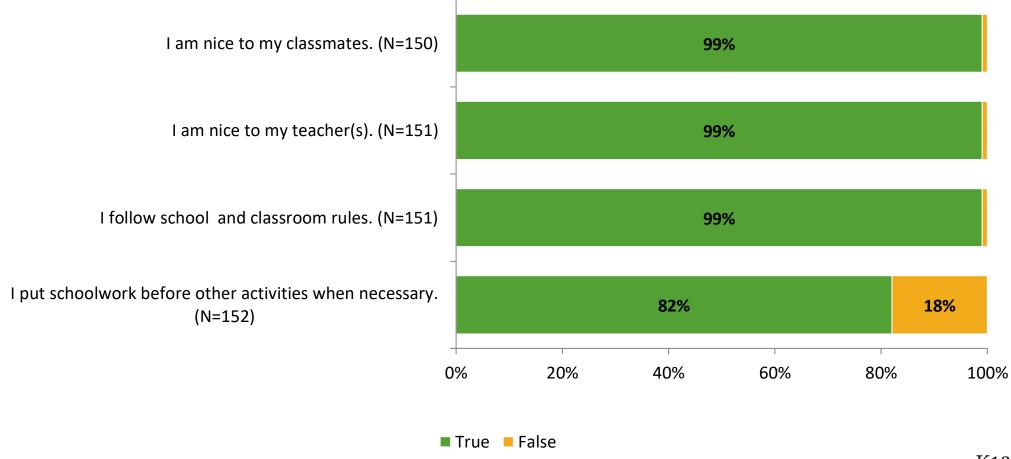

p   | Number of Invitations Delivered (NMax) | Number of Responses<br>(N) | Response Rate | Total Responses |
|---|--------------------|----------------------------------------|----------------------------|---------------|-----------------|
| Е | lementary Students | 203                                    | 152                        | 75%           | 152             |



## **Overall Engagement**



## **Overall Engagement (Continued)**



#### **Like School**

Thinking about how you feel/act most of the time, is the following statement true or false?

Generally, I like school. (N=149) 7% 93% 0% 20% 40% 60% 80% 100% ■ True ■ False



## **Class Experience**





## **Student Experience**





## **Academic Support**





#### Relevance





#### **Involvement**



## **Self-Management**





#### Grit



## Acceptance



## **Relationships with Peers**





## **Relationships with Adults in School**





Follow us on Twitter: @k12insight

www.k12insight.com