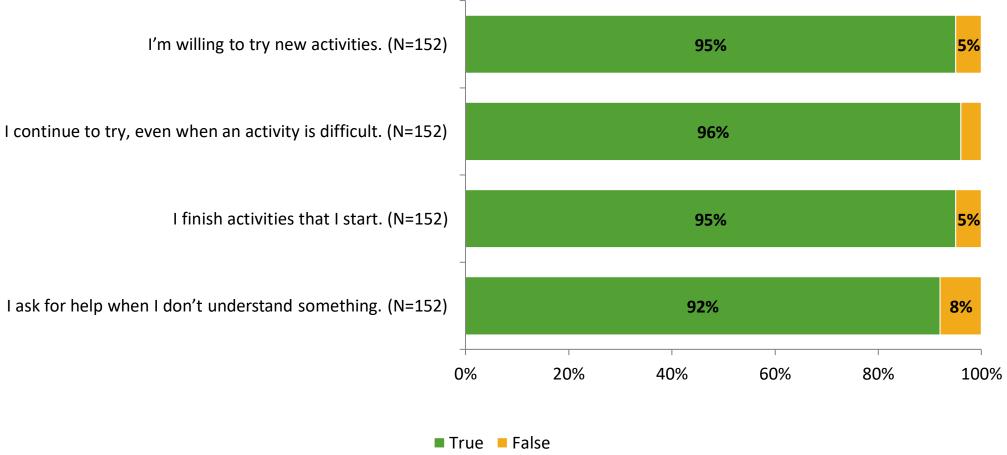

Invitations Delivered (NMax) | Number of Responses<br>(N) | Response Rate | Total Responses |
|---|--------------------|----------------------------------------|----------------------------|---------------|-----------------|
| Е | lementary Students | 203                                    | 152                        | 75%           | 152             |



## **Overall Engagement**



## **Overall Engagement (Continued)**



#### **Like School**

Thinking about how you feel/act most of the time, is the following statement true or false?

Generally, I like school. (N=149) 7% 93% 0% 20% 40% 60% 80% 100% ■ True ■ False



## **Class Experience**





## **Student Experience**





## **Academic Support**





#### Relevance





#### **Involvement**



## **Self-Management**





#### Grit



## Acceptance



## **Relationships with Peers**





## **Relationships with Adults in School**





Follow us on Twitter: @k12insight

www.k12insight.com