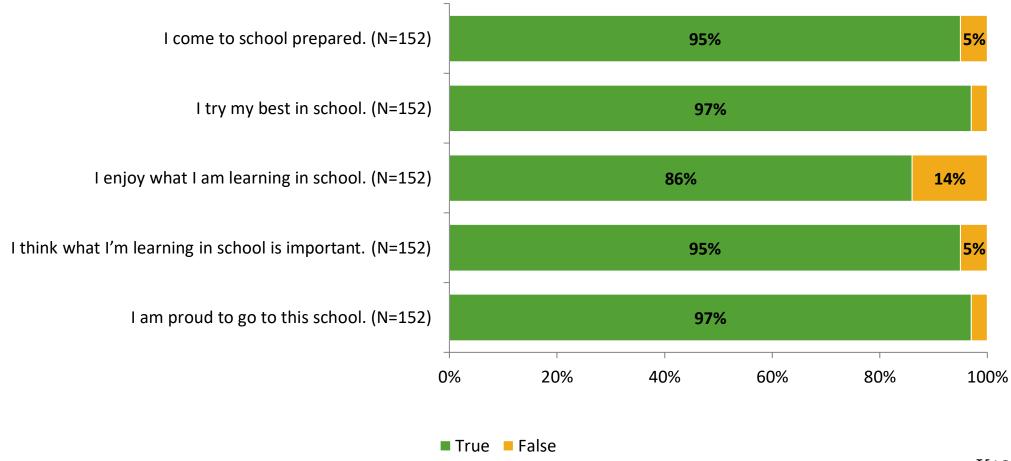

# **Student Engagement Survey for Elementary Surveys: Orange Grove Elementary School**

Results

2021-2022 School Year



## **Participation**

|   | Responding Group   | Number of Invitations Delivered (NMax) | Number of Responses<br>(N) | Response Rate | Total Responses |
|---|--------------------|----------------------------------------|----------------------------|---------------|-----------------|
| Е | lementary Students | 203                                    | 152                        | 75%           | 152             |



## **Overall Engagement**



## **Overall Engagement (Continued)**



#### **Like School**

Thinking about how you feel/act most of the time, is the following statement true or false?

Generally, I like school. (N=149) 7% 93% 0% 20% 40% 60% 80% 100% ■ True ■ False



## **Class Experience**





## **Student Experience**





## **Academic Support**





#### Relevance





#### **Involvement**



## **Self-Management**





#### Grit



## Acceptance



## **Relationships with Peers**





## **Relationships with Adults in School**





Follow us on Twitter: @k12insight

www.k12insight.com