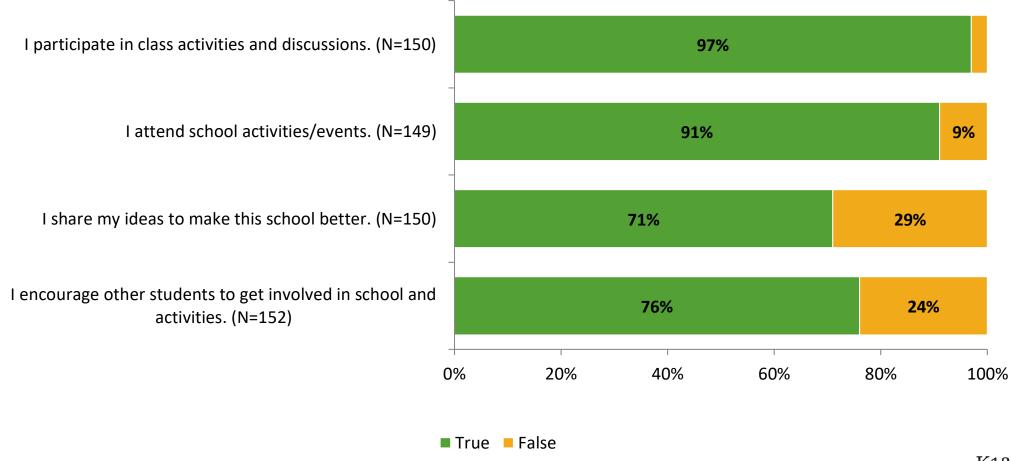

n**

|   | Responding Group   | Number of Invitations Delivered (NMax) | Number of Responses<br>(N) | Response Rate | Total Responses |
|---|--------------------|----------------------------------------|----------------------------|---------------|-----------------|
| Е | lementary Students | 203                                    | 152                        | 75%           | 152             |



## **Overall Engagement**



## **Overall Engagement (Continued)**



#### **Like School**

Thinking about how you feel/act most of the time, is the following statement true or false?

Generally, I like school. (N=149) 7% 93% 0% 20% 40% 60% 80% 100% ■ True ■ False



## **Class Experience**





## **Student Experience**





## **Academic Support**





#### Relevance





#### **Involvement**



## **Self-Management**





#### Grit



## Acceptance



## **Relationships with Peers**





## **Relationships with Adults in School**





Follow us on Twitter: @k12insight

www.k12insight.com