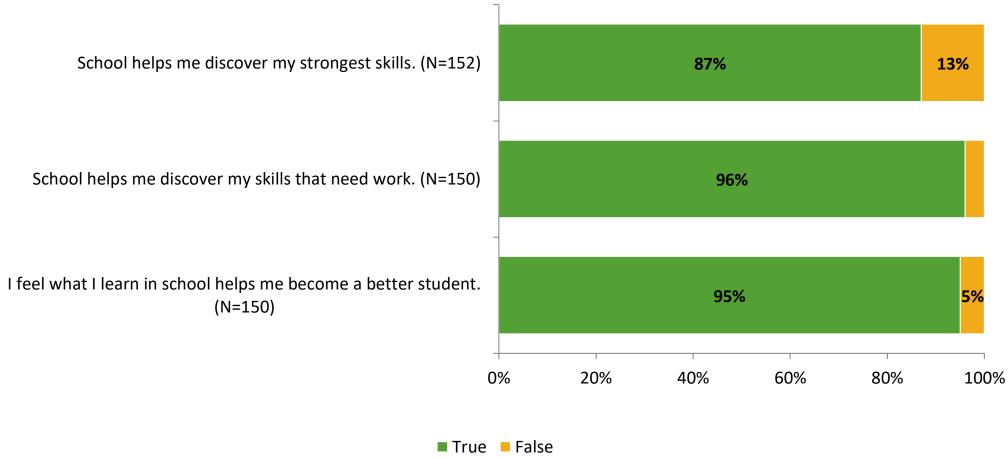

ve Elementary School**

Results

2021-2022 School Year



## **Participation**

|   | Responding Group   | Number of Invitations Delivered (NMax) | Number of Responses<br>(N) | Response Rate | Total Responses |
|---|--------------------|----------------------------------------|----------------------------|---------------|-----------------|
| Е | lementary Students | 203                                    | 152                        | 75%           | 152             |



## **Overall Engagement**



## **Overall Engagement (Continued)**



#### **Like School**

Thinking about how you feel/act most of the time, is the following statement true or false?

Generally, I like school. (N=149) 7% 93% 0% 20% 40% 60% 80% 100% ■ True ■ False



## **Class Experience**





## **Student Experience**





## **Academic Support**





#### Relevance





#### **Involvement**



## **Self-Management**





#### Grit



## Acceptance



## **Relationships with Peers**





## **Relationships with Adults in School**





Follow us on Twitter: @k12insight

www.k12insight.com