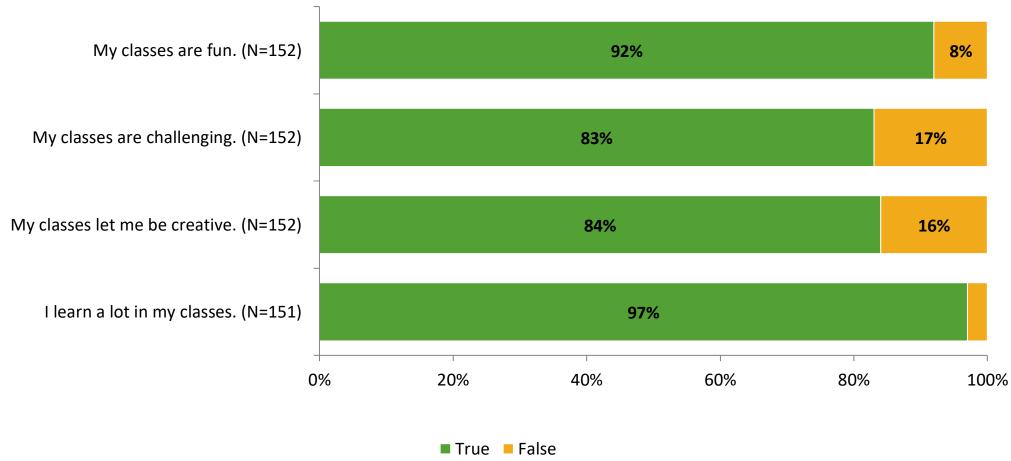

Elementary Surveys: Orange Grove Elementary School**

Results

2021-2022 School Year



## **Participation**

|   | Responding Group   | Number of Invitations Delivered (NMax) | Number of Responses<br>(N) | Response Rate | Total Responses |
|---|--------------------|----------------------------------------|----------------------------|---------------|-----------------|
| Е | lementary Students | 203                                    | 152                        | 75%           | 152             |



## **Overall Engagement**



## **Overall Engagement (Continued)**



#### **Like School**

Thinking about how you feel/act most of the time, is the following statement true or false?

Generally, I like school. (N=149) 7% 93% 0% 20% 40% 60% 80% 100% ■ True ■ False



## **Class Experience**





## **Student Experience**





## **Academic Support**





#### Relevance





#### **Involvement**



## **Self-Management**





#### Grit



## Acceptance



## **Relationships with Peers**





## **Relationships with Adults in School**





Follow us on Twitter: @k12insight

www.k12insight.com