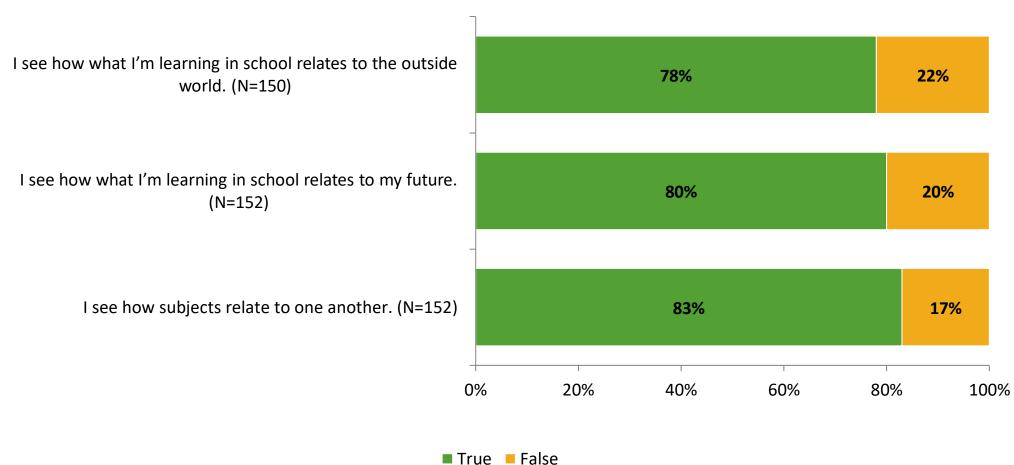

Year



## **Participation**

|   | Responding Group   | Number of Invitations Delivered (NMax) | Number of Responses<br>(N) | Response Rate | Total Responses |
|---|--------------------|----------------------------------------|----------------------------|---------------|-----------------|
| Е | lementary Students | 203                                    | 152                        | 75%           | 152             |



## **Overall Engagement**



## **Overall Engagement (Continued)**



#### **Like School**

Thinking about how you feel/act most of the time, is the following statement true or false?

Generally, I like school. (N=149) 7% 93% 0% 20% 40% 60% 80% 100% ■ True ■ False



## **Class Experience**





## **Student Experience**





## **Academic Support**





#### Relevance





#### **Involvement**



## **Self-Management**





#### Grit



## Acceptance



## **Relationships with Peers**





## **Relationships with Adults in School**





Follow us on Twitter: @k12insight

www.k12insight.com