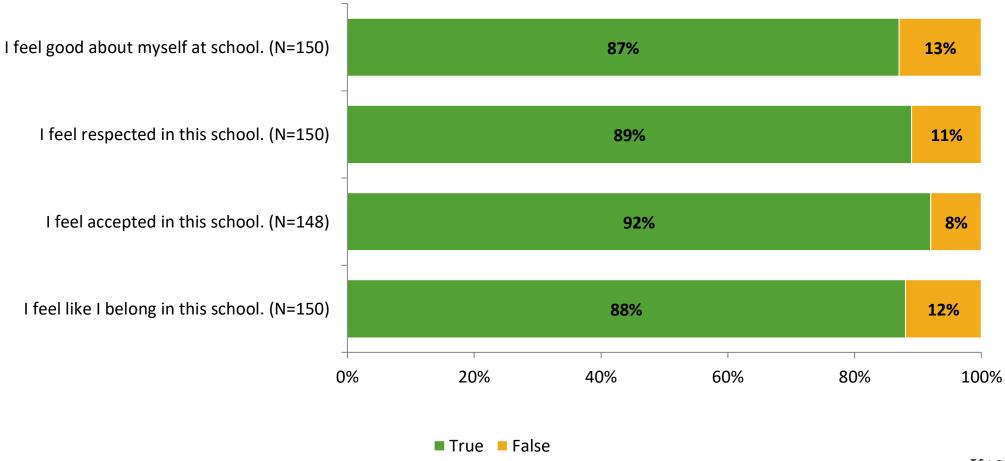

vered (NMax) | Number of Responses<br>(N) | Response Rate | Total Responses |
|---|--------------------|----------------------------------------|----------------------------|---------------|-----------------|
| Е | lementary Students | 203                                    | 152                        | 75%           | 152             |



## **Overall Engagement**



## **Overall Engagement (Continued)**



#### **Like School**

Thinking about how you feel/act most of the time, is the following statement true or false?

Generally, I like school. (N=149) 7% 93% 0% 20% 40% 60% 80% 100% ■ True ■ False



## **Class Experience**





## **Student Experience**





## **Academic Support**





#### Relevance





#### **Involvement**



## **Self-Management**





#### Grit



## Acceptance



## **Relationships with Peers**





## **Relationships with Adults in School**





Follow us on Twitter: @k12insight

www.k12insight.com